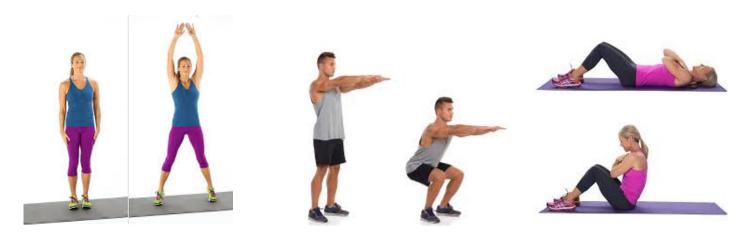

Jumping Jacks Squats Sit-ups

Week 4

| Exercise         | Mon. | Tues. | Wed. | Thurs. | Fri. | Sat. | Sun. |
|------------------|------|-------|------|--------|------|------|------|
| Push-ups         |      |       |      |        |      |      |      |
| Lunges           |      |       |      |        |      |      |      |
| Jumping<br>Jacks |      |       |      |        |      |      |      |
| Squats           |      |       |      |        |      |      |      |
| Sit-ups          |      |       |      |        |      |      |      |
| Plank            |      |       |      |        |      |      |      |
| Tricep           |      |       |      |        |      |      |      |
| Dips             |      |       |      |        |      |      |      |
| Tuck             |      |       |      |        |      |      |      |
| Jumps            |      |       |      |        |      |      |      |