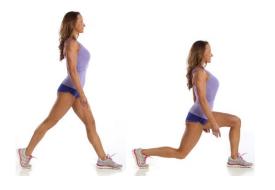

Push-ups

Lunges

Week 3

| Exercise         | Mon. | Tues. | Wed. | Thurs. | Fri. | Sat. | Sun. |
|------------------|------|-------|------|--------|------|------|------|
| Push-ups         |      |       |      |        |      |      |      |
| Lunges           |      |       |      |        |      |      |      |
| Jumping<br>Jacks |      |       |      |        |      |      |      |
| Squats           |      |       |      |        |      |      |      |
| Sit-ups          |      |       |      |        |      |      |      |
| Plank            |      |       |      |        |      |      |      |
| Tricep           |      |       |      |        |      |      |      |
| Dips             |      |       |      |        |      |      |      |
| Tuck             |      |       |      |        |      |      |      |
| Jumps            |      |       |      |        |      |      |      |