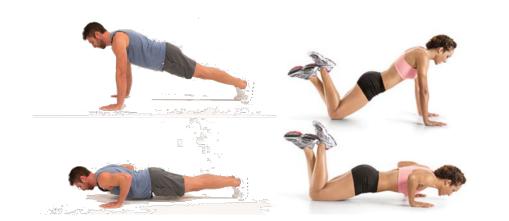

Push-ups

Lunges

Week 3

| Exercise         | Mon. | Tues. | Wed. | Thurs. | Fri. | Sat. | Sun. |
|------------------|------|-------|------|--------|------|------|------|
| Push-ups         |      |       |      |        |      |      |      |
| Lunges           |      |       |      |        |      |      |      |
| Jumping<br>Jacks |      |       |      |        |      |      |      |
| Squats           |      |       |      |        |      |      |      |
| Sit-ups          |      |       |      |        |      |      |      |
| Plank            |      |       |      |        |      |      |      |
| Tricep           |      |       |      |        |      |      |      |
| Dips             |      |       |      |        |      |      |      |
| Tuck             |      |       |      |        |      |      |      |
| Jumps            |      |       |      |        |      |      |      |

Plank Tricep Dips Tuck Jumps